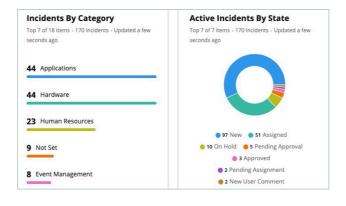

#### **Drive efficiency and satisfaction** with modern ITSM.

We enable organizations to shift from managing IT as collections of individual components to focusing on the delivery of end-to-end services and the use of best practice process models. Automate workflows, reduce the support workload, and provide employees with an exceptional service experience.

#### **Generative AI for ITSM** excellence

Use SolarWinds AI to generate incident summaries, responses, and suggested solution steps for maximum efficiency.

- Develop a resilient build environment called our Next-Generation Build System
- Improve overall security through transparency
- Build out a security team to conduct frequent red and purple teaming and auditing in the middle of builds
- Increase efforts to gain more visibility into systems and processes
- Go beyond zero trust with an "assume breach" mindset