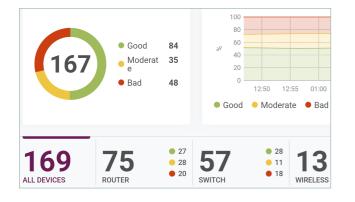

#### Industry-leading visibility for modern networks

Correlate performance metrics, analyze bandwidth, automate configurations, and map dependencies across multi-vendor devices.